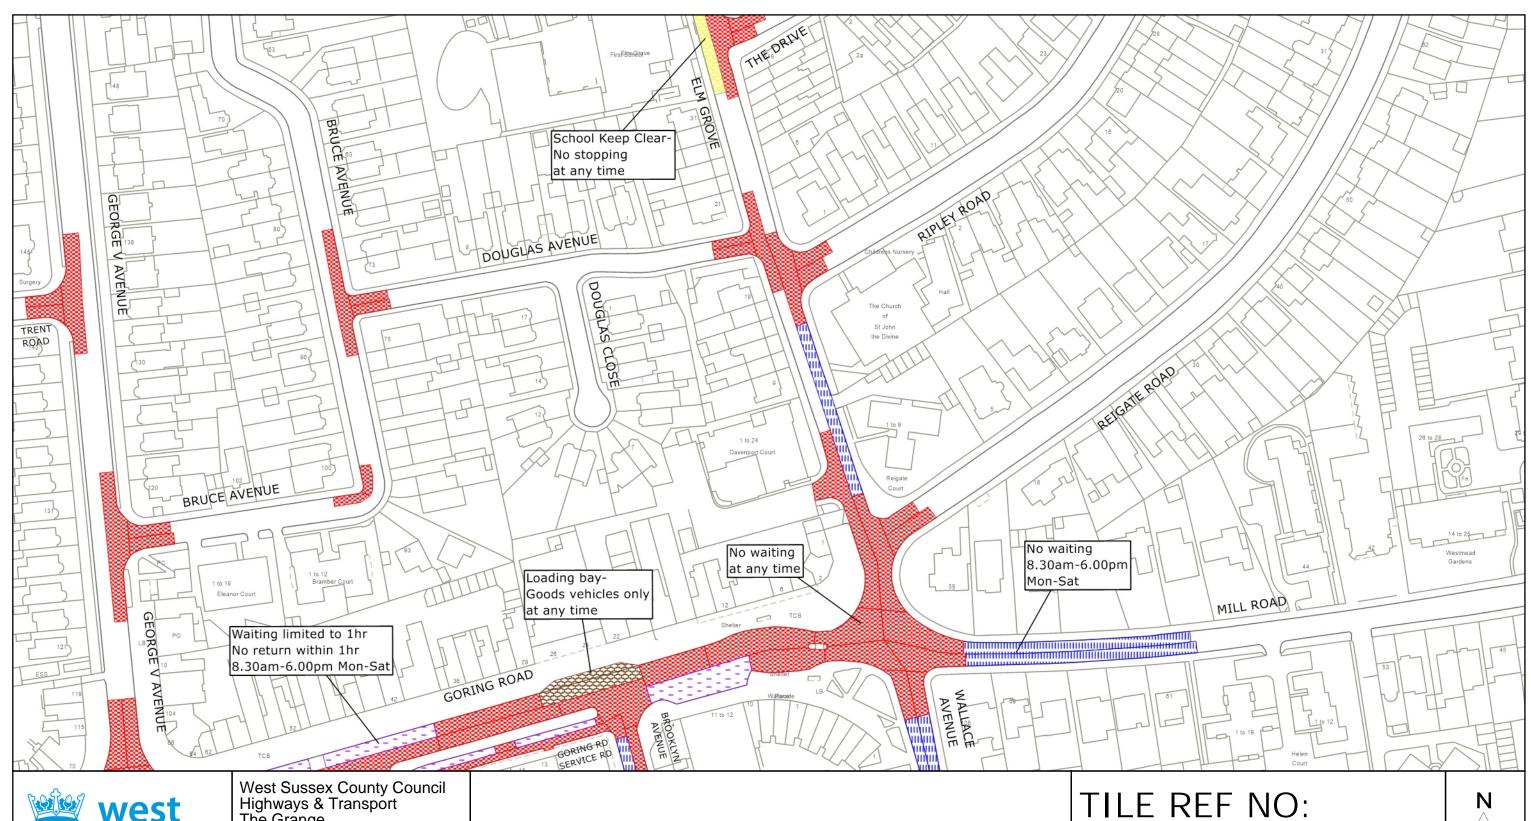

## TILE REF NO: TQ1202SES

SHEET ISSUE NO 4
SHEET ACTIVE FROM - 21.08.2023

at A3 size

West Sussex County Council Highways & Transport The Grange Tower Street Chichester West Sussex PO19 1RH

WORTHING BOROUGH: MARINE WARD WAITING RESTRICTIONS

Reproduced from or based upon 2023 Ordnance Survey mapping with permission of the Controller of HMSO (c) Crown Copyright reserved.
Unauthorised reproduction infringes Crown copyright and may lead to prosecution or civil proceedings West Sussex County Council Licence No. AC0000849983

TILE REF NO: TQ1203SES

SHEET ISSUE NO 4 SHEET ACTIVE FROM - 21.08.2023

at A3 size