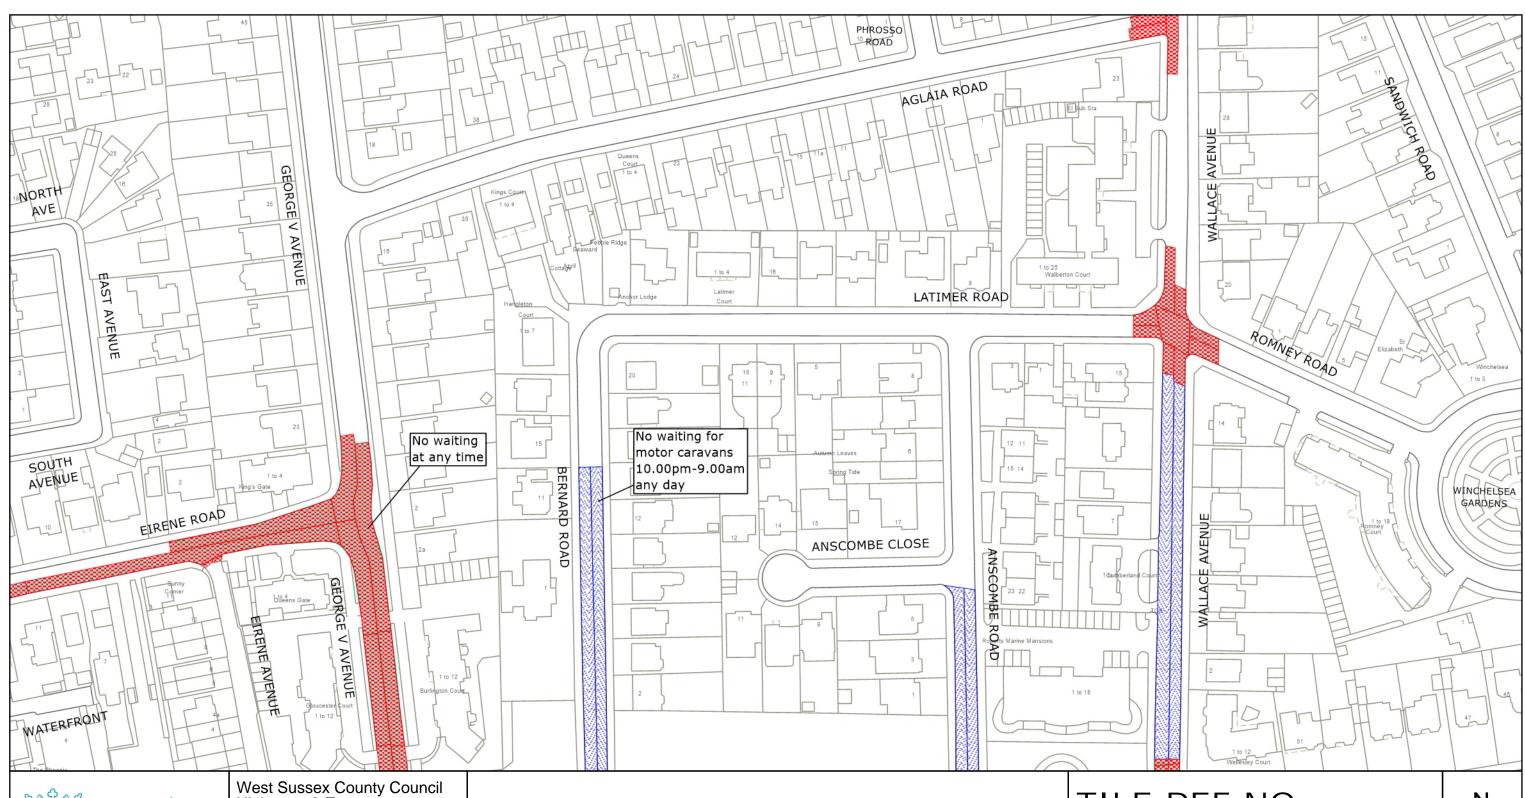

# TILE REF NO: TQ1202NES

SHEET ISSUE NO 2 SHEET ACTIVE FROM - 21.08.2023

SCALE: 1:1250 at A3 size

West Sussex County Council Highways & Transport The Grange Tower Street Chichester West Sussex

PO19 1RH

WORTHING BOROUGH: MARINE WARD WAITING RESTRICTIONS

## TILE REF NO: TQ1202SES

SHEET ISSUE NO 4
SHEET ACTIVE FROM - 21.08.2023

at A3 size

West Sussex County Council Highways & Transport The Grange Tower Street Chichester West Sussex PO19 1RH

WORTHING BOROUGH: MARINE WARD WAITING RESTRICTIONS