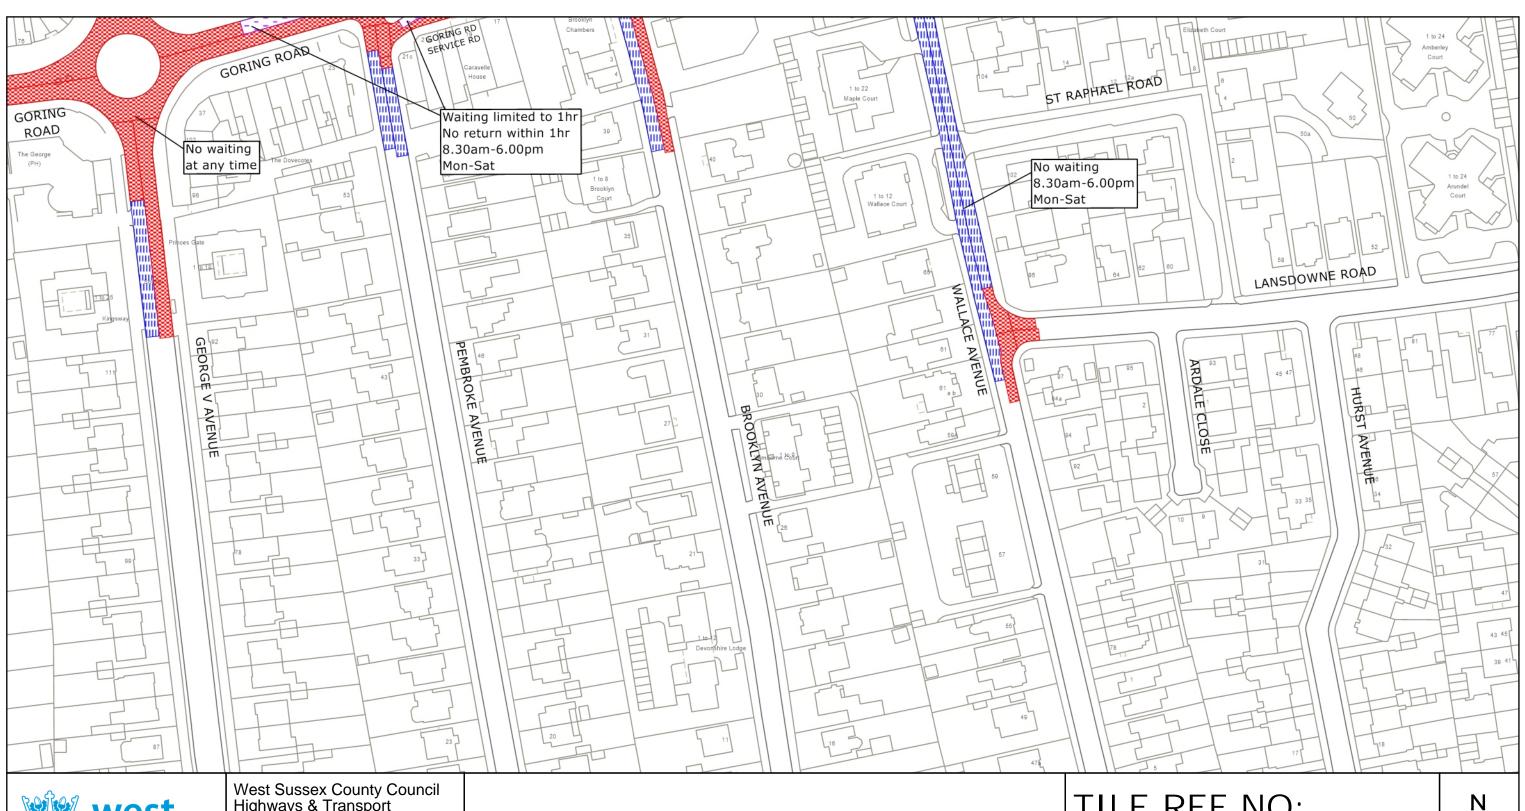

# TQ1202NEN

SHEET ISSUE NO 4 SHEET ACTIVE FROM - 21.08.2023

at A3 size

West Sussex County Council Highways & Transport The Grange Tower Street Chichester West Sussex

PO19 1RH

WORTHING BOROUGH: MARINE WARD

WAITING RESTRICTIONS

# TILE REF NO: TQ1202NES

SHEET ISSUE NO 2 SHEET ACTIVE FROM - 21.08.2023

SCALE: 1:1250 at A3 size

West Sussex County Council Highways & Transport The Grange Tower Street Chichester West Sussex

PO19 1RH

WORTHING BOROUGH: MARINE WARD WAITING RESTRICTIONS