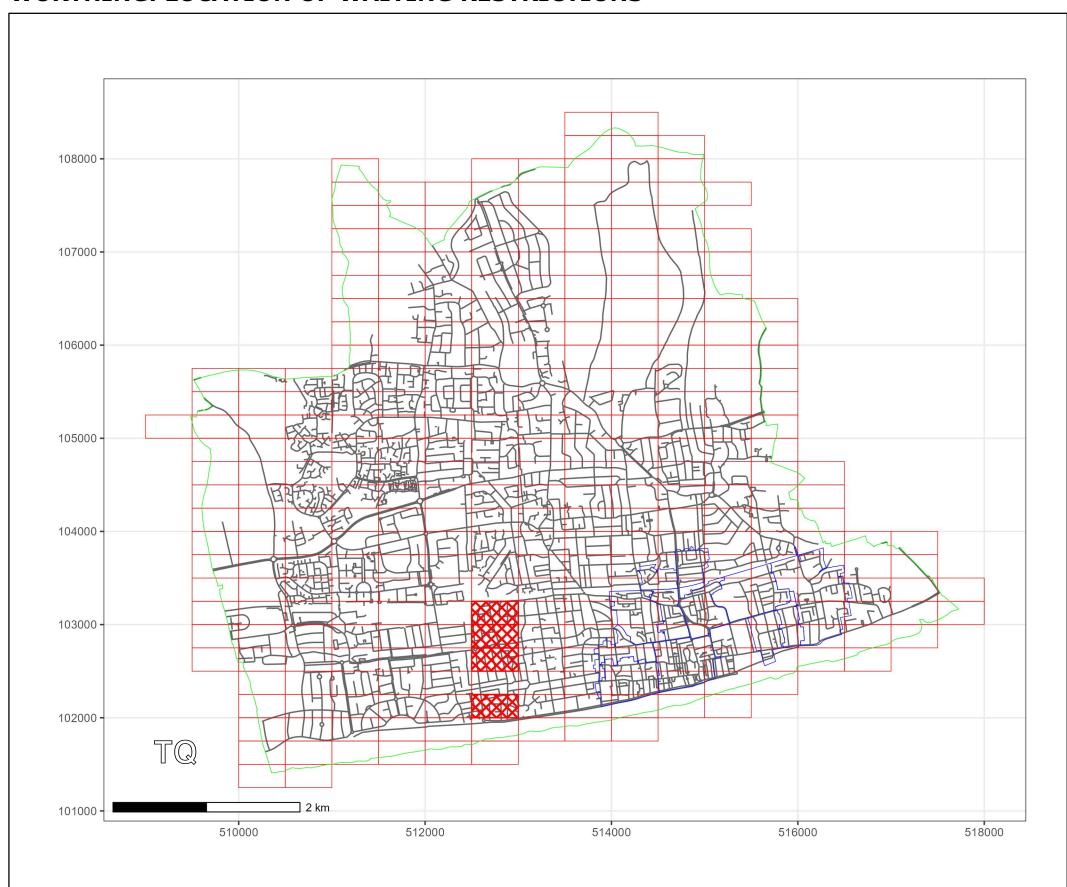

#### **WORTHING: LOCATION OF WAITING RESTRICTIONS**

West Sussex County Council Highways & Transport The Grange Tower Street Chichester

West Sussex PO19 1RH WEST SUSSEX COUNTY COUNCIL ((WORTHING)(PARKING PLACES & TRAFFIC REGULATION) (CONSOLIDATION) ORDER 2007) (GORING: VARIOUS ROADS AMENDMENT)

ORDER 2023

LOCATION OF WAITING RESTRICTIONS

#### **Key for Waiting Restrictions**

All areas over which the provision of the orders apply are defined by the shaded areas as shown on the following plans plus a contiguous area not indicated on the plans of verge and/or footway between the carriageway edge and the highway boundary. The plans in this schedule are based upon grid references of the Ordnance Survey National Grid defined by the OSGB 36 triangulation.